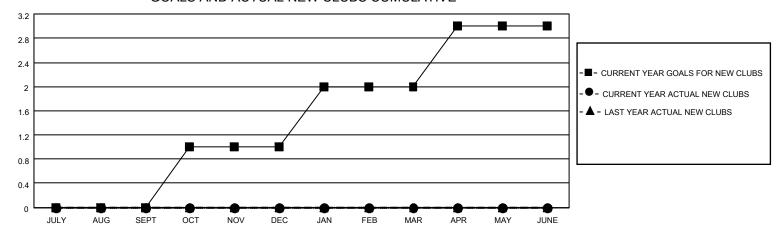

## District 23 C

| Clubs         |               |             |               | Members               |                         |                         |                                                    |  |
|---------------|---------------|-------------|---------------|-----------------------|-------------------------|-------------------------|----------------------------------------------------|--|
|               | RESULTS FOR   | R 2021-2022 |               | RESULTS FOR 2021-2022 |                         |                         |                                                    |  |
| QUARTER       | NEW CLUB GOAL | NEW CLUBS   | DROPPED CLUBS | QUARTER MEM           | IBER GROWTH NET<br>GOAL | MEMBER GROWTH<br>ACTUAL | DROPPED<br>MEMBERS ACTUAL<br>(including transfers) |  |
| JULY/AUG/SEPT | 0             | 0           | 0             | JULY/AUG/SEPT         | 0                       | 8                       | 20                                                 |  |
| OCT/NOV/DEC   | 1             | 0           | 0             | OCT/NOV/DEC           | 20                      | 0                       | 0                                                  |  |
| JAN/FEB/MAR   | 1             | 0           | 0             | JAN/FEB/MAR           | 60                      | 0                       | 0                                                  |  |
| APR/MAY/JUNE  | 1             | 0           | 0             | APR/MAY/JUNE          | 60                      | 0                       | 0                                                  |  |

#### GOALS AND ACTUAL NEW CLUBS CUMULATIVE