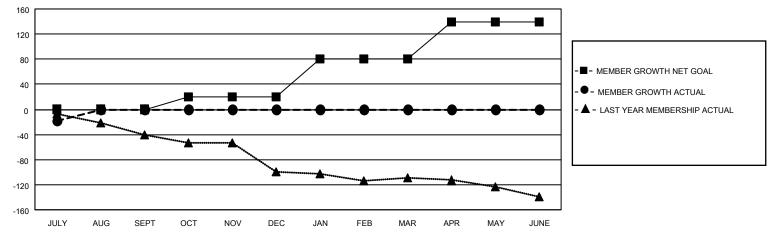

## District 23 C

| Clubs         |               |             |               | Members               |                         |                         |                                                    |  |
|---------------|---------------|-------------|---------------|-----------------------|-------------------------|-------------------------|----------------------------------------------------|--|
|               | RESULTS FOR   | R 2021-2022 |               | RESULTS FOR 2021-2022 |                         |                         |                                                    |  |
| QUARTER       | NEW CLUB GOAL | NEW CLUBS   | DROPPED CLUBS | QUARTER MEM           | IBER GROWTH NET<br>GOAL | MEMBER GROWTH<br>ACTUAL | DROPPED<br>MEMBERS ACTUAL<br>(including transfers) |  |
| JULY/AUG/SEPT | 0             | 0           | 0             | JULY/AUG/SEPT         | 0                       | 8                       | 20                                                 |  |
| OCT/NOV/DEC   | 1             | 0           | 0             | OCT/NOV/DEC           | 20                      | 0                       | 0                                                  |  |
| JAN/FEB/MAR   | 1             | 0           | 0             | JAN/FEB/MAR           | 60                      | 0                       | 0                                                  |  |
| APR/MAY/JUNE  | 1             | 0           | 0             | APR/MAY/JUNE          | 60                      | 0                       | 0                                                  |  |

#### GOALS AND ACTUAL MEMBERS CUMULATIVE

| DROPPED CLUBS: 0 |    | 2 CLUBS OF 56 ADDED 1 OR MORE<br>NEW MEMBERS | GENDER DISTRIBUTION  MALE 954 (60.42%) |              |     |
|------------------|----|----------------------------------------------|----------------------------------------|--------------|-----|
| DROPPED MEMBERS  |    |                                              | FEMALE                                 | 625 (39.58%) |     |
| DECEASED         | 2  | CLICK HERE FOR CUMULATIVE                    | TOTAL FAMILY UNIT MEMBERS              |              | 317 |
| OTHER            | 19 | MEMBERSHIP DATA                              | FAMILY MEMBERS PAYING HALF             |              | 162 |
| TOTAL            | 21 |                                              |                                        |              |     |